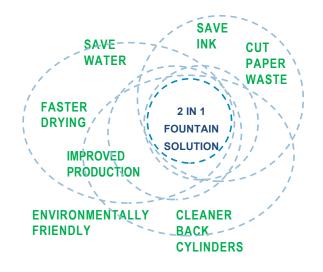

### **FEATURES**

- REDUCES INK USAGE BY UP TO 10%
- REDUCES DAMPENING LEVELS BY UP TO 20%
- REDUCES START UP WASTE PAPER
- ENVIRONMENTALLY FRIENDLY

## **ADVANTAGES**

- SHARPER DOT AND LOWER DOT GAIN
- FASTER COLOUR BALANCE
- FASTER DRYING FOR QUICKER BACKING UP
- LESS MAINTENANCE DOWN TIME ON PRESS
- HIGHER FLASHPOINT THAN IPA

### BENEFITS

- Cost saving in ink and water
- Save on Paper Waste
- Obtain a Sharper Dot and Lower Dot Gain
- Faster Colour Balance
  enables more jobs on press
- Cleaner Back Cylinders enables less cleaning solutions and maintenance time on press
- No wear on Fountain Solution Probe
- Supplied in 25 / 210 and 1000 litres