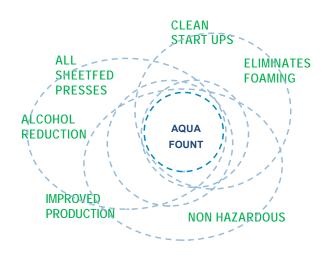

#### **FEATURES**

- HIGH PERFORMANCE TWO-STEP FOUNT STABLE BUFFERING SYSTEM
- ELIMINATES FOAMING ON THE PRESS
- SUITABLE FOR CONVENTONAL, HYBRID
- OR UV INKS

#### **ADVANTAGES**

- EXCELLENT PH CONTROL
- NON HAZARDOUS
- INCREASED PRODUCTION
- LESS WASTE

### **BENEFITS**

- Aqua Fount is more cost effective than other 1 or 2 step systems
- Clean Start up at Slow Speeds
- Improved Ph Control
- Wide operating window on all sheetfed types
- Concentrated formula allows dosing at 2 – 4 %
- Supplied in 25 / 210 and 1000 litres