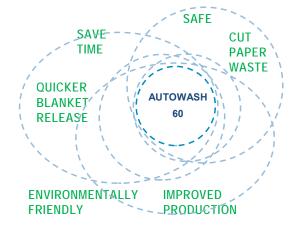

# **AUTOWASH 60**

ENVIRONMENTALLY FRIENDLY AUTOMATIC BLANKET AND ROLLER WASH

#### **FEATURES**

- 60°C FLASH POINT
- ENVIRONMENTALLY FRIENDLY
- WATER MISCIBLE

## **ADVANTAGES**

- SAFER TO USE
- LOW CONSUMPTION
- EXCELLENT BLANKET RELEASE PROPERTIES
- ENABLES MORE JOBS ON PRESS
- LESS MAINTENANCE DOWN TIME ON PRESS
- WATER MISCIBLE

## BENEFITS

- Increased Production
- Less Down Time on Press
- Cost Saving
- Faster Blanket Release enables more jobs on press
- Environmentally Friendly
- Supplied in 25 and 210 litres