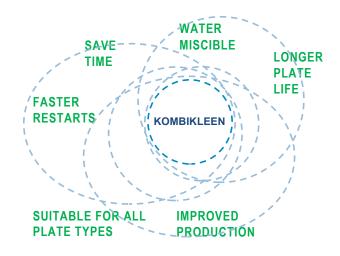

## **ADVANTAGES**

- FASTER RESTARTS
- IMPROVE INK RECEPTIVITY ON THE PLATES
- LONGER PLATE LIFE

## **BENEFITS**

- Increased Plate Life
- Easy to Use
- Improved Production
- Cost Saving
- Supplied in 1 and 2.5 litres