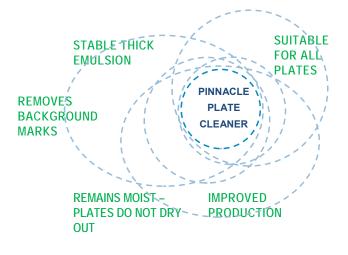

#### FEATURES

- DESENSITISED QUICKLY
- CLEANS QUICKLY
- STABLE EMULSION

### ADVANTAGES

- INSTANTLY REMOVES STUBBORN BACKGROUND MARKS
- A STABLE THICK EMULSION TO TREAT PROBLEM AREAS ONLY
- DOES NOT DRY ON THE PLATE

### BENEFITS

- Will not damage image on unbaked positive plates
- Instant Clean restart
- Leaves hands clean
- Supplied in 1 litres