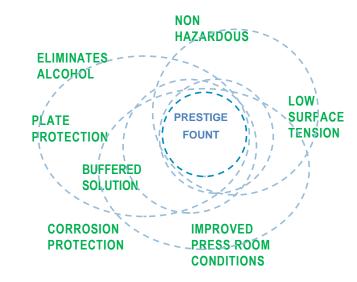

### **FEATURES**

- THE LATEST TECHNOLOGY FOUNTAIN SOLUTION FOR HEATSET WEB PRESSES
- REDUCES LINTING AND PILING
- HELPS ELIMINATE BUILD UP ON METERING ROLLERS
- ENSURES FASTER RESTARTS
- LOW SURFACE TENSION

## **ADVANTAGES**

- FASTER COLOUR BALANCE
- NON CORROSIVE
- NON HAZARDOUS
- ENVIRONMENTALLY FRIENDLY

## **BENEFITS**

No alcohol in the Press Room - Safer working Environment

- Longer Plate Life
- Concentrated formula allows excellent dosing control
- The latest anti-corrosion technologies ensure longer press life
- Supplied in 210 and 1000 litres